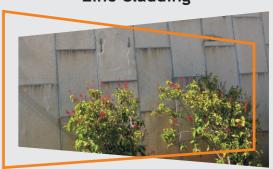

### RAILINGS

SS RAILINGS
GLASS RAILINGS
ALUMINUM RAILINGS

Glass, Steel & Aluminum Railings

**Aluminum Window** 

Louver

**Zinc Cladding** 

**Glass Reinforcing Concrete** 

**Aluminum Doors** 