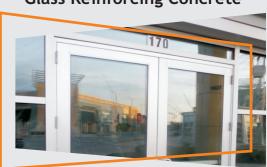

### RAILINGS

SS RAILINGS
GLASS RAILINGS
ALUMINUM RAILINGS

Glass, Steel & Aluminum Railings

**Aluminum Window** 

Louver

**Zinc Cladding** 

**Glass Reinforcing Concrete** 

**Aluminum Doors** 