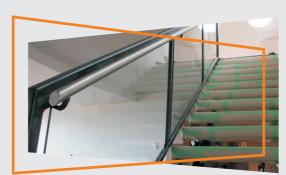

### RAILINGS

SS RAILINGS
GLASS RAILINGS
ALUMINUM RAILINGS

Glass, Steel & Aluminum Railings

**Aluminum Window** 

Louver

**Zinc Cladding** 

**Glass Reinforcing Concrete** 

**Aluminum Doors** 